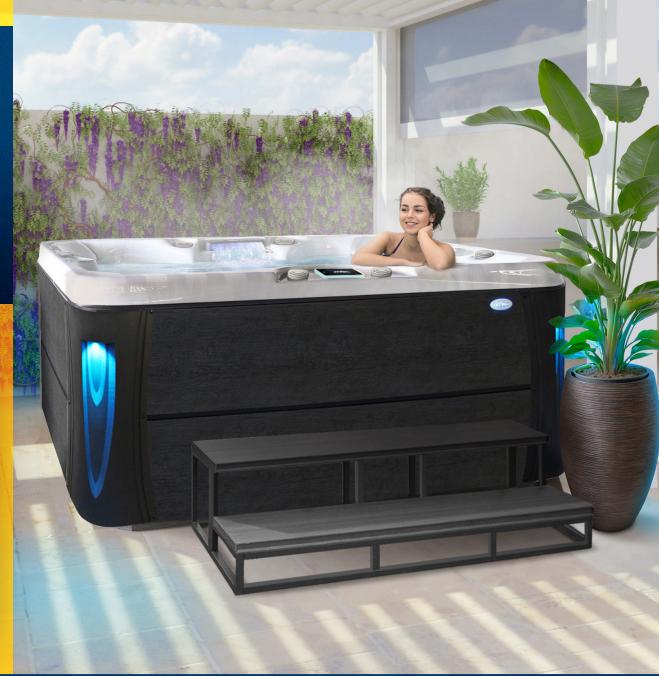

## EC-849BX CANCUN X™

8ft bench | 49 jets | 6 seat

The EC-849BX is designed to transform your backyard into a private retreat. With its spacious seating and sleek design, it's the perfect way to unwind, relax, and enjoy the therapeutic benefits of a luxury spa experience.