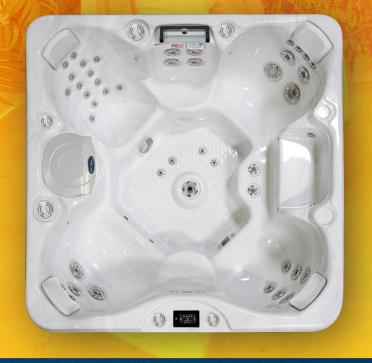

## EC-849BX CANCUN X™

8ft bench | 49 jets | 6 seat

The EC-849BX is designed to transform your backyard into a private retreat. With its spacious seating and sleek design, it's the perfect way to unwind, relax, and enjoy the therapeutic benefits of a luxury spa experience.

## **STANDARD FEATURES**

- Dimensions: 93" x 93" x 401/2"
- Deluxe Acrylic Colors
- 2 x 6.0 BHP Eliminator High Performance Pump
- Operating Voltage 240v
- 49 Vector X Jets
- Dome Jet w/ Valve
- Spillover LED Waterfall

- Y-Pillows (4)
- Orion Air Venturi Valves
- Molded LED Filter Lid
- 75 Sq. Ft. Ultrawier Filter System
- Perimeter LED Spa Lighting
- Gecko in.k1001 Control Panel
- Thermo-Shield  $^{\text{\tiny{M}}}$  Side Panel and Thermo-Layer Floor
- WhisperHot™ 5.5kW Titanium Heater
- Pure Silk Ozone w/ Mazzei Injector and Mixing Chamber
- 24/7 Filtration Pump System
- Pressure Treated Cabinet Frame
- ELITE PLUS™ Cabinets (Grey, Mocha, Lime Oak)
- ELITE III™ LED Corners w/ Brushed Steel Accents
- 4" to 2.5" Cal Armor Spa Cover (Dark Brown, Grey, Black)